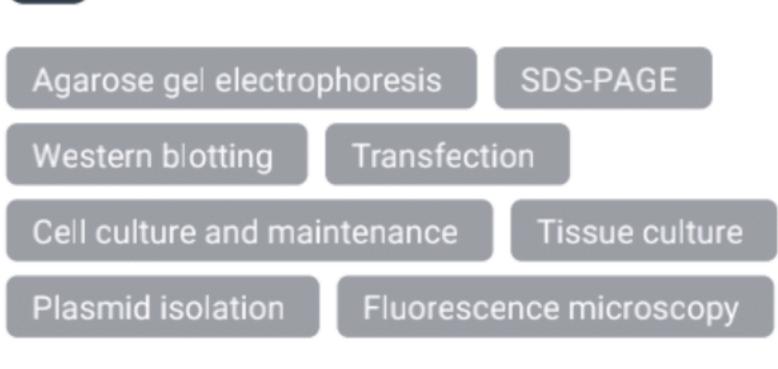

#### Achievements/Tasks

 Cultured and maintained the C6 cells, Various techniques like Plasmid isolation, transfection and agarose gel electrophoresis including the imaging under confoca microscope have been done.

#### Achievements/Tasks

- Learnt all the techniques like RTPCR, CBNAAT, Elisa, rapid serology tests and confirmed the antigen antibody interaction of the given patients' samples
- Worked under the guidance of Dr. Ujjwayini Roy