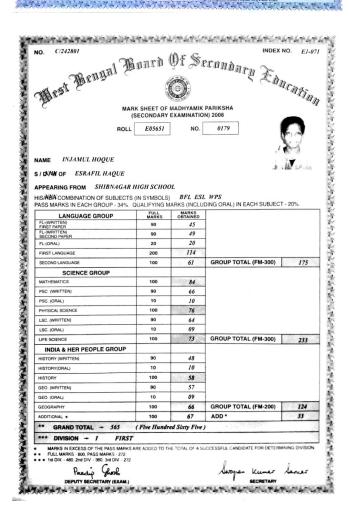

## **Educational qualification:**

| Name of the<br>Examination | Board                       | Year of passing | Total marks | Marks<br>obtained | Percentage(%) |
|----------------------------|-----------------------------|-----------------|-------------|-------------------|---------------|
| Secondary<br>(madhyamik)   | WBBSE                       | 2008            | 800         | 565               | 70.63 %       |
| Higher<br>secondary        | WBCHSE                      | 2010            | 500         | 312               | 62.4 %        |
| B.Sc(hons)                 | University of<br>Kalyani    | 2013            | 800         | 461               | 57.63 %       |
| M.sc                       | University of<br>Gour Banga | 2015            | 1600        | 1205              | 75.32 %       |
| B.ed                       | University of<br>Gour Banga | 2017            | 2000        | 1520              | 76 %          |