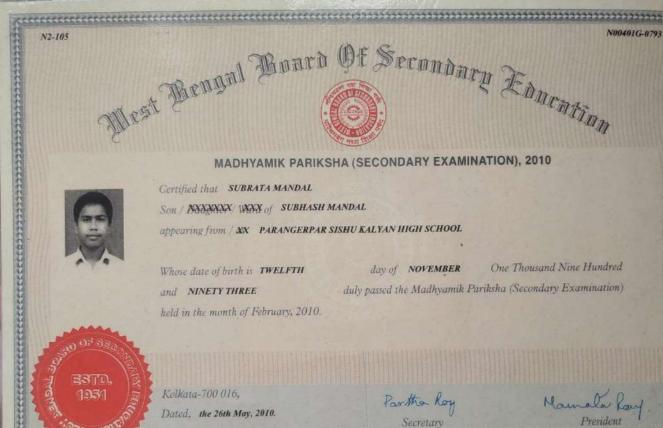

## NOS7569 NOS7569

MARK SHEET OF MADHYAMIK PARIKSHA (SECONDARY EXAMINATION) 2010

ROLL

N00401G

NO.

0793

NAME SUBRATA MANDAL

S/XXXX OF SUBHASH MANDAL

APPEARING FROM PARANGERPAR SISHU KALYAN HIGH SCHOOL HIS /XXX COMBINATION OF SUBJECTS (IN SYMBOLS) BFL ESL WPS

| SUBJECT                      | FULL MARKS |      |       | N       | MARKS OBTAINED |       |       |
|------------------------------|------------|------|-------|---------|----------------|-------|-------|
| COMPULSORY SUBJECTS          | WRITTEN    | ORAL | TOTAL | WRITTEN | ORAL           | TOTAL | GRADE |
| FIRST LANGUAGE - (1ST PAPER) | 90         |      | 200   | 51      | 20             | 128   | A     |
| FIRST LANGUAGE - (2ND PAPER) | 90         | 20   | 200   | 57      | 20             | 120   |       |
| SECOND LANGUAGE              | 90         | 10   | 100   | 38      | 10             | 48    | B+    |
| MATHEMATICS                  | 90         | 10   | 100   | 55      | 10             | 65    | A     |
| PHYSICAL SCIENCE             | 90         | 10   | 100   | 46      | 10             | 56    | B+    |
| LIFE SCIENCE                 | 90         | 10   | 100   | 46      | 10             | 56    | B+    |
| HISTORY                      | 90         | 10   | 100   | 50      | 10             | 60    | A     |
| GEOGRAPHY                    | 90         | 10   | 100   | 57      | 10             | 67    | A     |
| OPTIONAL ELECTIVE SUBJECT    |            |      | 100   | 82      |                | 82    | A+    |

Partha Roy Secretary

RESULT:

For Successful Candidate Comp. For Compartmental Candidate For unsuccessful Candidate

Deputy Secretary (Exam.)

Kolkata-700 016, Dated, the 26th May, 2010. Partha Roy Secretary