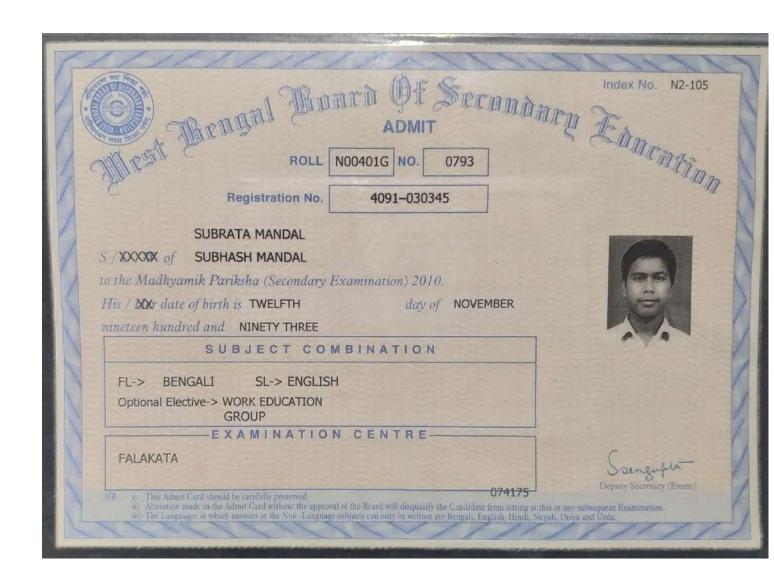

## NOS7569 NOS7569

MARK SHEET OF MADHYAMIK PARIKSHA (SECONDARY EXAMINATION) 2010

ROLL

N00401G

NO.

0793

NAME SUBRATA MANDAL

S/XXXX OF SUBHASH MANDAL

APPEARING FROM PARANGERPAR SISHU KALYAN HIGH SCHOOL HIS /XXX COMBINATION OF SUBJECTS (IN SYMBOLS) BFL ESL WPS

| SUBJECT                      | FULL MARKS |      |       | N       | MARKS OBTAINED |       |       |
|------------------------------|------------|------|-------|---------|----------------|-------|-------|
| COMPULSORY SUBJECTS          | WRITTEN    | ORAL | TOTAL | WRITTEN | ORAL           | TOTAL | GRADE |
| FIRST LANGUAGE - (1ST PAPER) | 90         |      | 200   | 51      | 20             | 128   | A     |
| FIRST LANGUAGE - (2ND PAPER) | 90         | 20   | 200   | 57      | 20             | 120   |       |
| SECOND LANGUAGE              | 90         | 10   | 100   | 38      | 10             | 48    | B+    |
| MATHEMATICS                  | 90         | 10   | 100   | 55      | 10             | 65    | A     |
| PHYSICAL SCIENCE             | 90         | 10   | 100   | 46      | 10             | 56    | B+    |
| LIFE SCIENCE                 | 90         | 10   | 100   | 46      | 10             | 56    | B+    |
| HISTORY                      | 90         | 10   | 100   | 50      | 10             | 60    | A     |
| GEOGRAPHY                    | 90         | 10   | 100   | 57      | 10             | 67    | A     |
| OPTIONAL ELECTIVE SUBJECT    |            |      | 100   | 82      |                | 82    | A+    |