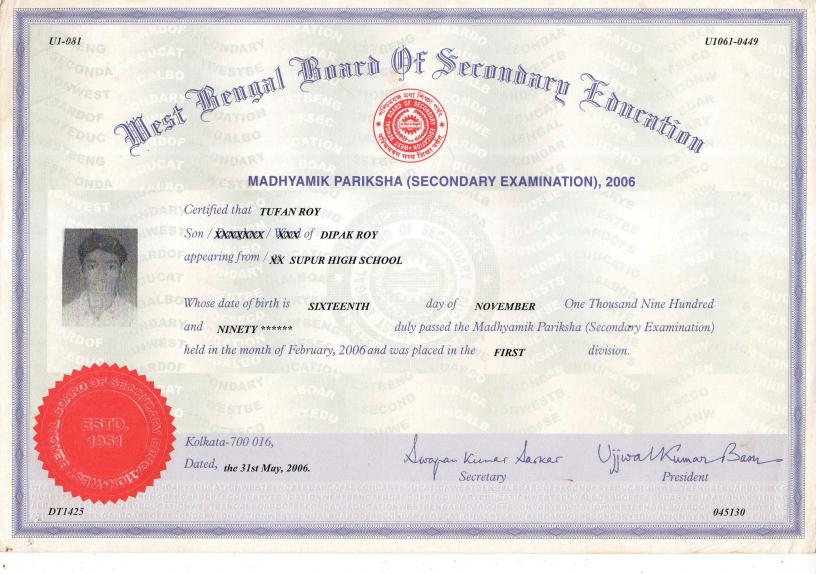

|                         |                                                                                                                                                           |                                                         |                                                  |                 |                            |                | Phone No. :       | 8967118148                     |                    |
|-------------------------|-----------------------------------------------------------------------------------------------------------------------------------------------------------|---------------------------------------------------------|--------------------------------------------------|-----------------|----------------------------|----------------|-------------------|--------------------------------|--------------------|
|                         | nic qualifications:                                                                                                                                       |                                                         | N7 0                                             | <b>X</b> 7 0    | D 1 /                      | <b>m</b> 1     |                   | D                              | G                  |
| Name of the examination | Subject Taken                                                                                                                                             | Board/<br>UNIVERSITY                                    | Name of<br>the<br>institution                    | Year of passing | Regular/<br>Correspondence | Total<br>Marks | Marks<br>Obtained | Percentage<br>with<br>division | Course<br>duration |
| M.P                     | Bengali 1 <sup>st</sup><br>paper,<br>Bengali 2 <sup>nd</sup><br>paper,English,<br>Math,<br>Physical<br>science,<br>Life science,<br>History,<br>Geography | W.B.B.S.E                                               | Supur High<br>School                             | 2006            | Regular                    | 800            | 542               | 67.75%<br>First<br>division    | 2 years            |
| H.S                     | Bengali,English<br>,Computer<br>Applications,<br>Geography,<br>Sanskrit ,<br>Biology (4 <sup>th</sup><br>sub)                                             | W.B.C.H.S.E                                             | Khatra<br>High<br>school                         | 2008            | Regular                    | 500            | 384               | 76.80%<br>First<br>division    | 2 years            |
| B.A                     | Bengali<br>(Honours)                                                                                                                                      | BURDWAN<br>UNIVERSITY<br>(B.U)                          | Saldiha<br>College                               | 2010-2013       | Regular                    | 800            | 480               | 60%<br>First class             | 3 years            |
| M.A                     | Bengali                                                                                                                                                   | Sidho Kanho<br>BirshaUniversity<br>(S.K.B.U)            | Main<br>Campus                                   | 2013-2015       | Regular                    | 1000           | 621               | 62.10%<br>First class          | 2 years            |
| B.ED                    | Bengali                                                                                                                                                   | BURDWAN<br>UNIVERSITY<br>(B.U)                          | Radharani<br>Educational<br>Institute<br>(B.Ed.) | 2015-2017       | Regular                    | 2000           | 1562              | 78.1%<br>First class           | 2 years            |
| DIT                     | MS office,<br>HTML, Internet<br>Concept,<br>C Language,<br>C++,<br>Project,<br>practicals                                                                 | Jawaharlal<br>Nehru National<br>Youth Centre<br>(JNNYC) | Chatterjee<br>Computer<br>Centre                 | 2019-2020       | Regular                    | 500            | 334               | 66.8%<br>Grade-B               | 1 year             |
| TET                     | Child<br>Development<br>and Pedagogy ,<br>Bengali<br>,English<br>,Mathematics,<br>Environmental<br>Studies                                                | WBTET 2022                                              | Qualified                                        | 2022            | Qualified                  | 150            | 90                | 60%                            |                    |