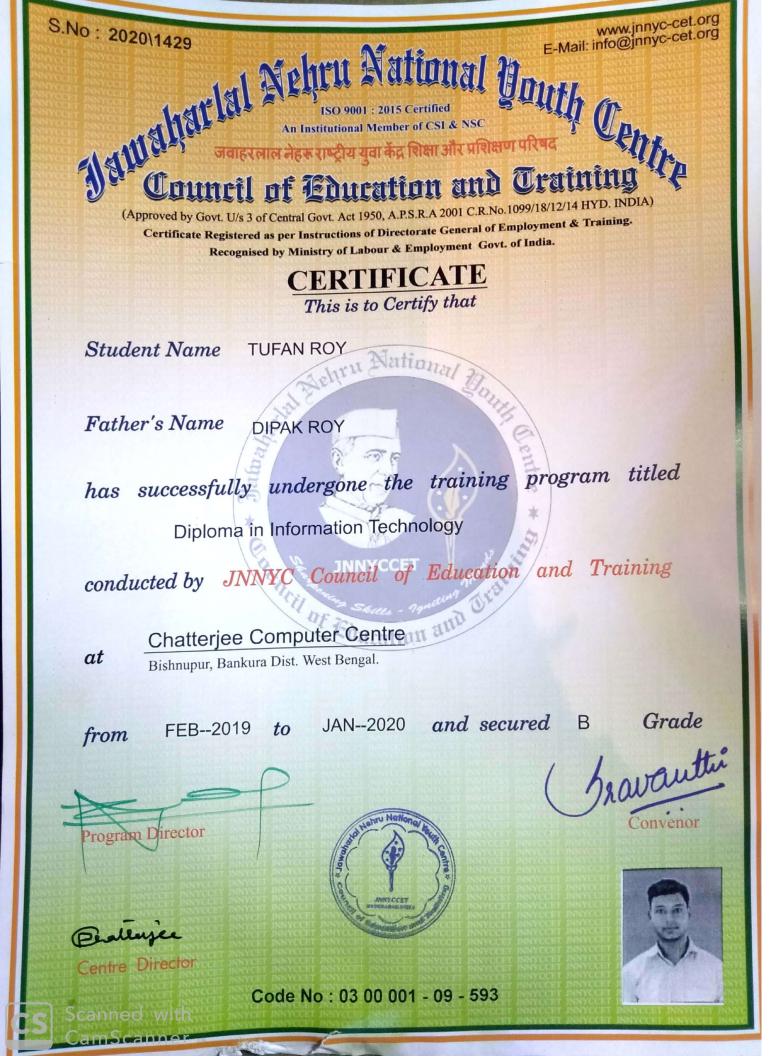

|                         |                                                                                                                                                           |                                                         |                                                  |                 |                            |                | Phone No. :       | 8967118148                     |                    |
|-------------------------|-----------------------------------------------------------------------------------------------------------------------------------------------------------|---------------------------------------------------------|--------------------------------------------------|-----------------|----------------------------|----------------|-------------------|--------------------------------|--------------------|
|                         | nic qualifications:                                                                                                                                       |                                                         | N7 0                                             | <b>X</b> 7 0    | D 1 /                      | <b>m</b> 1     |                   | D                              | G                  |
| Name of the examination | Subject Taken                                                                                                                                             | Board/<br>UNIVERSITY                                    | Name of<br>the<br>institution                    | Year of passing | Regular/<br>Correspondence | Total<br>Marks | Marks<br>Obtained | Percentage<br>with<br>division | Course<br>duration |
| M.P                     | Bengali 1 <sup>st</sup><br>paper,<br>Bengali 2 <sup>nd</sup><br>paper,English,<br>Math,<br>Physical<br>science,<br>Life science,<br>History,<br>Geography | W.B.B.S.E                                               | Supur High<br>School                             | 2006            | Regular                    | 800            | 542               | 67.75%<br>First<br>division    | 2 years            |
| H.S                     | Bengali,English<br>,Computer<br>Applications,<br>Geography,<br>Sanskrit ,<br>Biology (4 <sup>th</sup><br>sub)                                             | W.B.C.H.S.E                                             | Khatra<br>High<br>school                         | 2008            | Regular                    | 500            | 384               | 76.80%<br>First<br>division    | 2 years            |
| B.A                     | Bengali<br>(Honours)                                                                                                                                      | BURDWAN<br>UNIVERSITY<br>(B.U)                          | Saldiha<br>College                               | 2010-2013       | Regular                    | 800            | 480               | 60%<br>First class             | 3 years            |
| M.A                     | Bengali                                                                                                                                                   | Sidho Kanho<br>BirshaUniversity<br>(S.K.B.U)            | Main<br>Campus                                   | 2013-2015       | Regular                    | 1000           | 621               | 62.10%<br>First class          | 2 years            |
| B.ED                    | Bengali                                                                                                                                                   | BURDWAN<br>UNIVERSITY<br>(B.U)                          | Radharani<br>Educational<br>Institute<br>(B.Ed.) | 2015-2017       | Regular                    | 2000           | 1562              | 78.1%<br>First class           | 2 years            |
| DIT                     | MS office,<br>HTML, Internet<br>Concept,<br>C Language,<br>C++,<br>Project,<br>practicals                                                                 | Jawaharlal<br>Nehru National<br>Youth Centre<br>(JNNYC) | Chatterjee<br>Computer<br>Centre                 | 2019-2020       | Regular                    | 500            | 334               | 66.8%<br>Grade-B               | 1 year             |
| TET                     | Child<br>Development<br>and Pedagogy ,<br>Bengali<br>,English<br>,Mathematics,<br>Environmental<br>Studies                                                | WBTET 2022                                              | Qualified                                        | 2022            | Qualified                  | 150            | 90                | 60%                            |                    |